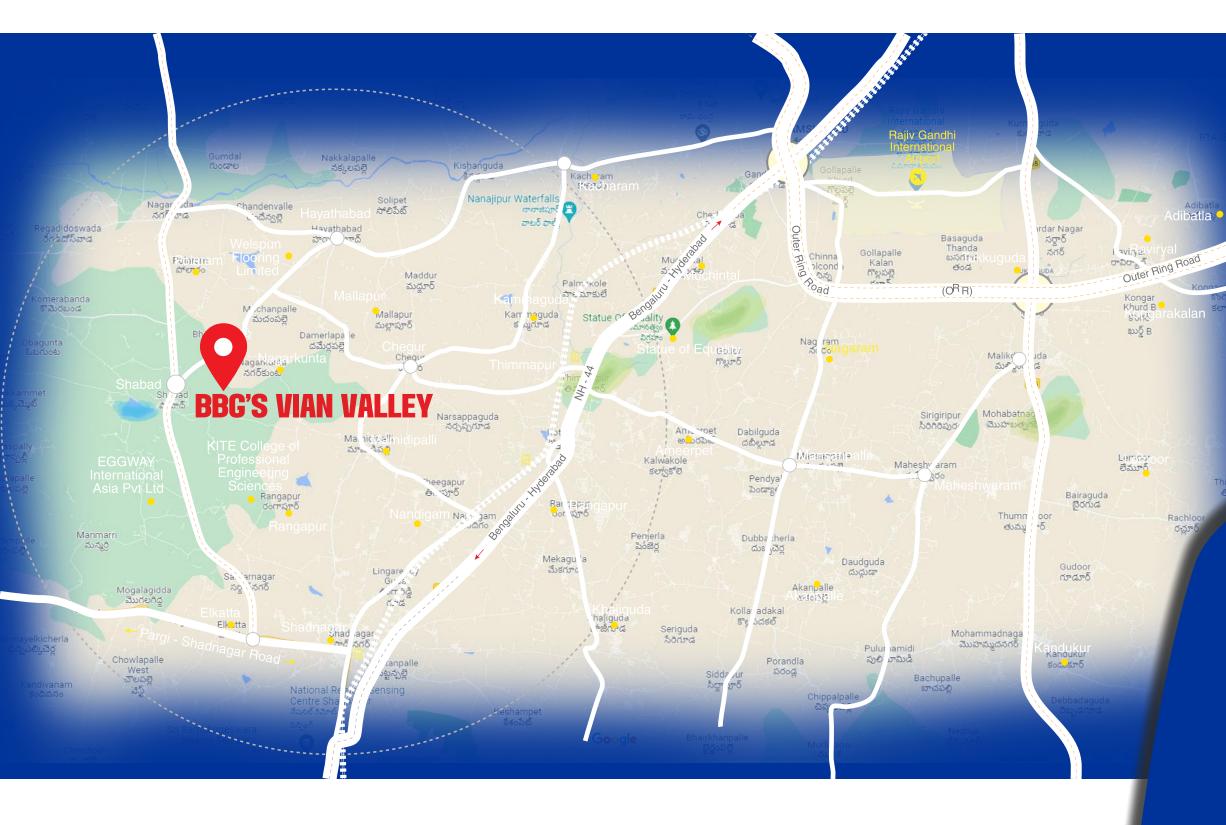

### WE TRIED TO **CONNECT** YOU TO THE **HOTSPOTS**; DID YOU?

- \* World's largest meditation centre: Kanha Shantivanam
- \* Swift SEZ growth corridors of Chandanavalli and Sitaramapur
- \* Government has envisaged to develop the area of investing 23,600 crores

- \* World class SEZS spread over approximately 5,000 acres with best-inclass mega projects viz.
- Vian Valley is an ideal investment destination surrounded by over 25,000 acres of green belt consisting of GO 111 and conservation zones

Industrial Park Chandanvelly **5 km** 

Kanha Shantivanam Medtitation Center **10 km** 

Shadnagar Railway Station **15 km** 

Hyd-Bengaluru NH - 44 Highway **16 km** 

Statue of Equality Muchintal **20 km** 

Shamshabad Intl. Airport **25 km** 

(Google Coordinates: 17°10'09.8"N 78°08'19.0"E) Scan QR Code to BBG'S Vian Valley Site Location