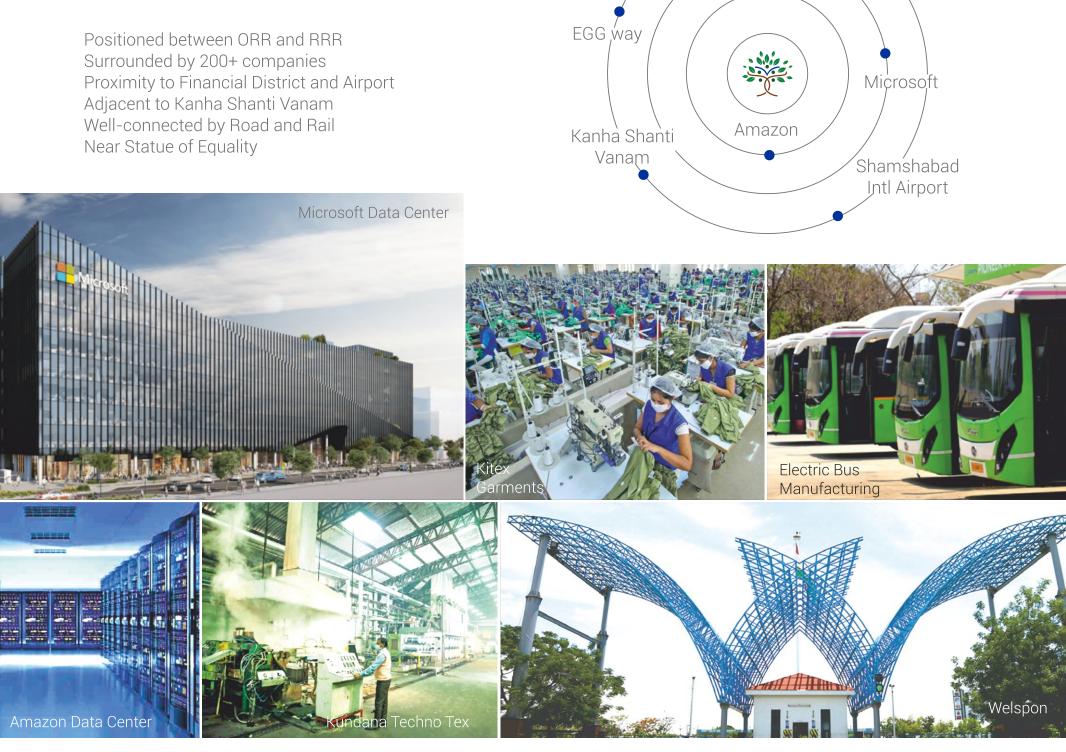

# **SPOT** AT THE MOST HAPPENING PLACE IN **SOUTH - WEST** HYDERABAD

### WE TRIED TO **CONNECT** YOU TO THE **HOTSPOTS**; DID YOU?

- \* World's largest meditation centre: Kanha Shantivanam
- \* Swift SEZ growth corridors of Chandanavalli and Sitaramapur
- \* Government has envisaged to develop the area of investing 23,600 crores

- \* World class SEZS spread over approximately 5,000 acres with best-inclass mega projects viz.
- Vian Valley is an ideal investment destination surrounded by over 25,000 acres of green belt consisting of GO 111 and conservation zones

Industrial Park Chandanvelly **5 km** 

Kanha Shantivanam Medtitation Center **10 km** 

Shadnagar Railway Station **15 km** 

Hyd-Bengaluru NH - 44 Highway **16 km** 

Statue of Equality Muchintal **20 km** 

Shamshabad Intl. Airport **25 km** 

(Google Coordinates: 17°10'09.8"N 78°08'19.0"E) Scan QR Code to BBG'S Vian Valley Site Location