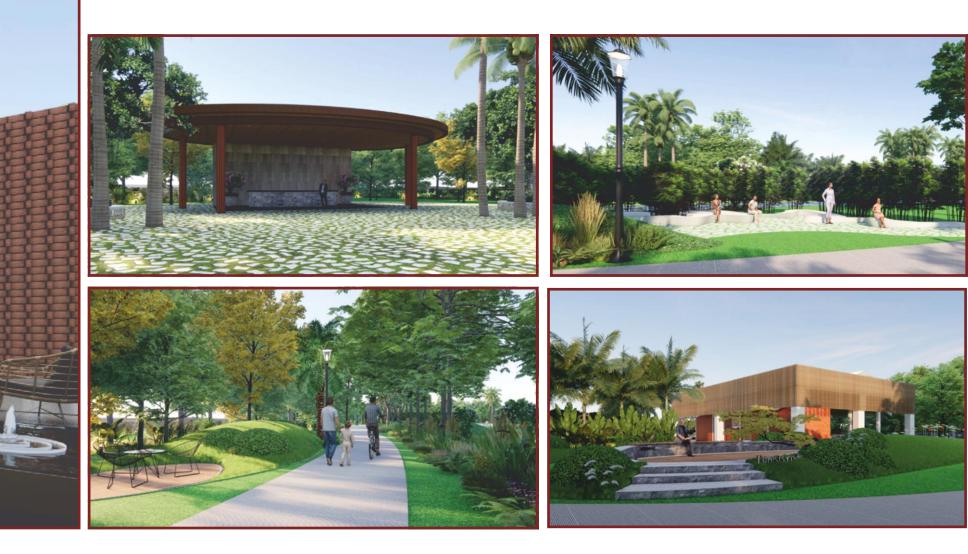

### ELEVATE LIFE WITH A HIGH-FIVE TO AMENITIES

- ♦ Japanese Zen Garden
- Vertical Farming
- Community Garden
- Amphitheatre
- ♦ Large Library
- ♦ Spa and Salon

- ♦ Game Room
- Grocery Store
- Weekend Workshop
- Sunset and Roof Top Decks
- Poolside Pavilion with Party Area
- Double Height Convention Hall
- ♦ Karaoke Club
- ♦ 24/7 Fitness Gym
- Mini Golf/ Simulator

- Emergency Services
- Ambulance Service
- Cricket Ground/Simulator
- Plug and Play Work Pods
- Indoor+ Outdoor Warm Pools
- Indoor Basketball
- Badminton Grounds
- e-Car Charging Station & amazingly much more surprises!

Designed for a complete living experience State-of-the-art workspaces High street shopping Hypermarket and Shops Open air eateries and fine dining options Sports facilities and gaming zones Amphitheatre