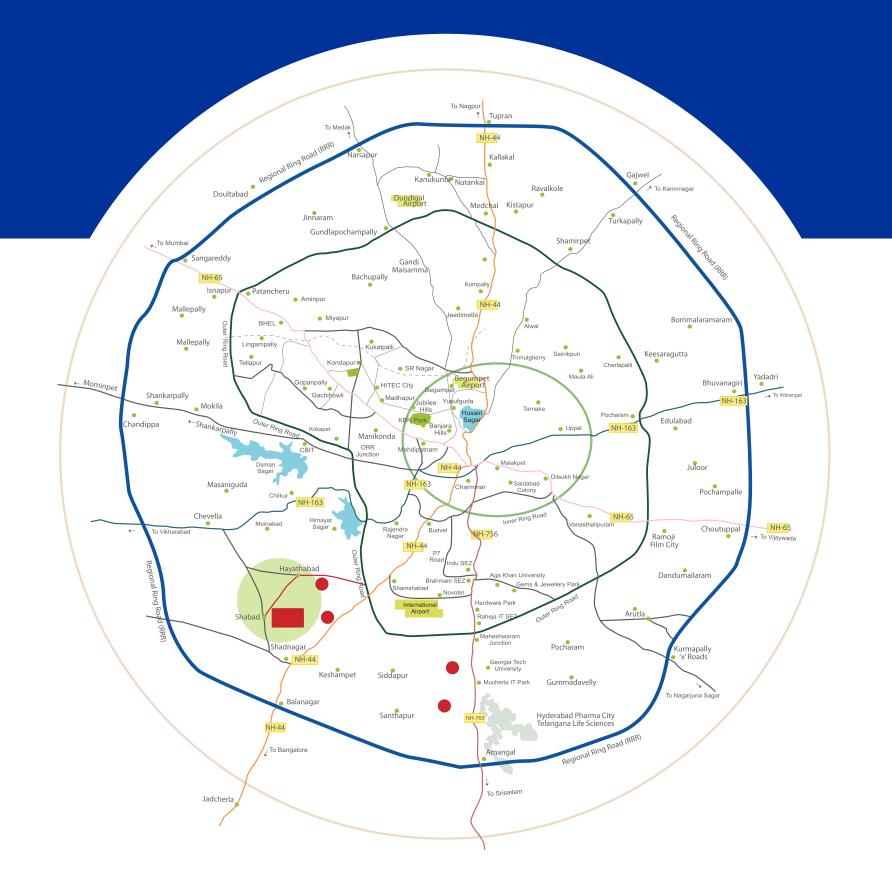

### WE TRIED TO **CONNECT** YOU TO THE **HOTSPOTS**; DID YOU?

- \* World's largest meditation centre: Kanha Shantivanam
- \* Swift SEZ growth corridors of Chandanavalli and Sitaramapur
- \* Government has envisaged to develop the area of investing 23,600 crores

- \* World class SEZS spread over approximately 5,000 acres with best-inclass mega projects viz.
- Vian Valley is an ideal investment destination surrounded by over 25,000 acres of green belt consisting of GO 111 and conservation zones

Industrial Park Chandanvelly **5 km** 

Kanha Shantivanam Medtitation Center **10 km** 

Shadnagar Railway Station **15 km** 

Hyd-Bengaluru NH - 44 Highway **16 km** 

Statue of Equality Muchintal **20 km** 

Shamshabad Intl. Airport **25 km** 

(Google Coordinates: 17°10'09.8"N 78°08'19.0"E) Scan QR Code to BBG'S Vian Valley Site Location