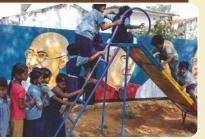

### AAHLADA

Aahlada program is crafted to provide schools with the basic necessities viz. desks and blackboards, and to decorate the school premises with creative and colorful paintings, and provide toys for children and construct sports courts, to contribute to their mental and physical growth.