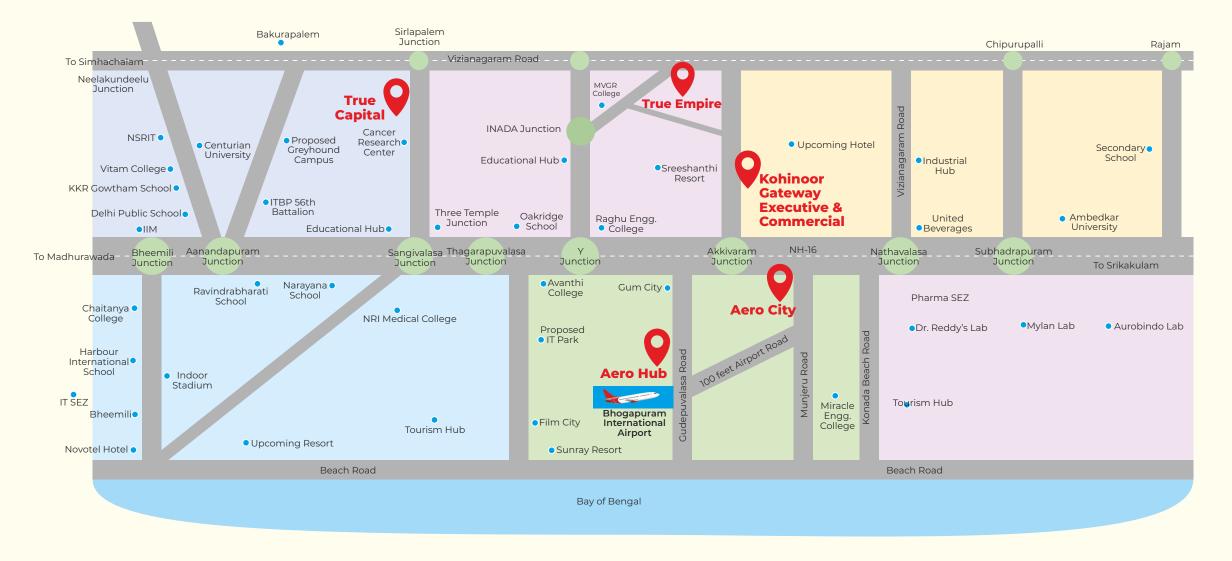

Distinctively the surrounding ambience would soon emerge with spellbinding sophistication, especially when Bhogapuram International Airport by GMR Group is in the make. The phase one of its three phases' work is already on the run, and is envisaged to serve 6 million passengers with its first flight by 2025, if nothing befalls.

With the emergence of 90-acre IT, airport terminal and several famed resorts, Bhogapuram would swiftly find its place on the international map. Adjacent to these premium plots, a 100feet airport-connection road and a coastal-corridor of 6-lane road that connects Chennai to Bhubaneswar are all amending the overall location scenario conspicuously.

With two districts at equi-distance, Visakhapatnam and Srikakulam, and with the proposed Oberoi Hotel, Inorbit Mall, and IT Tower, these attractive plots are in the epicenter of aviation, tourism, IT and several industrial corridors. While, IIM, Adani Data Center and Infosys are geared up to accentuate the aura of Vizag's IT contours.

Amid these most happening ambience, **Vizag Cluster** has varied projects viz. **True Capital** with 111 attractive plots over a sprawling 10 acres, **True Empire Deluxe Block** embracing 170 premium plots in a vast 18 acres, **Kohinoor Gateway** arrives with 144 excellent plots spread over 58 acres; while, **Aero Hub** with 25 plots and **Aero City** with 57 plots, that are spread over 14 and 16 acres, respectively.

These fascinating open plots at **Vizag Cluster** are surrounded by eminent schools and colleges, including Oakridge International School, while the adjacent neighborhoods include the significant coastal corridor, tourism hub and SEZs.

#### LOCATION HIGHLIGHTS

- Near to Green Field International Airport and Aviation Hub
- Very close to NH-16 (Chennai to Kolkata)
- Close proximity to Madhurawada IT Corridor
- Near proximity to Pydibhimavaram Industrial Corridor
- Surrounded by prominent schools and colleges
- Equidistant to Visakhapatnam, Vizianagaram and Srikakulam districts
- In the nighbourhood of prestigious Coastal Corridor, Tourism Hub and SEZs