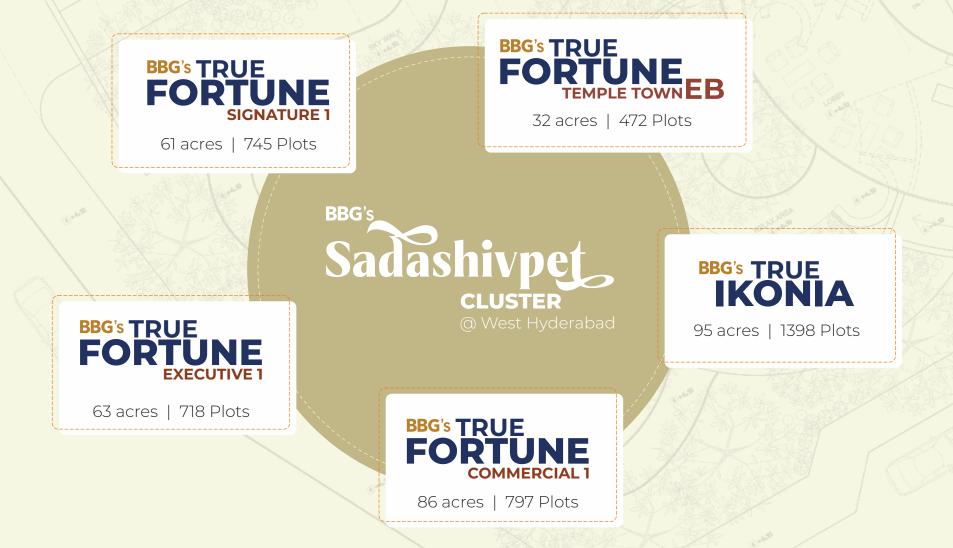

With swift progress in mind, Sadashivpet Cluster premium open plots offer an expanse that are now under varied property names viz. **True Fortune Temple Town EB** has a sprawling 32 acres 95 cents, **True Fortune Signature 1** flaunts with 61 acres 44 cents, **True Fortune Executive 1** possesses a vast 63 acres 30 cents, **True Fortune Commercial 1** is spread over 86 acres 50 cents and **True Ikonia** has an expanse of 95 acres 52 cents. And, the good news is all of these are ready for immediate sale.

- True Fortune Temple Town EB
- Price Fortune Signature 1
- S True Fortune Executive 1
- **G** True Fortune Commercial 1
- 5 True Ikonia