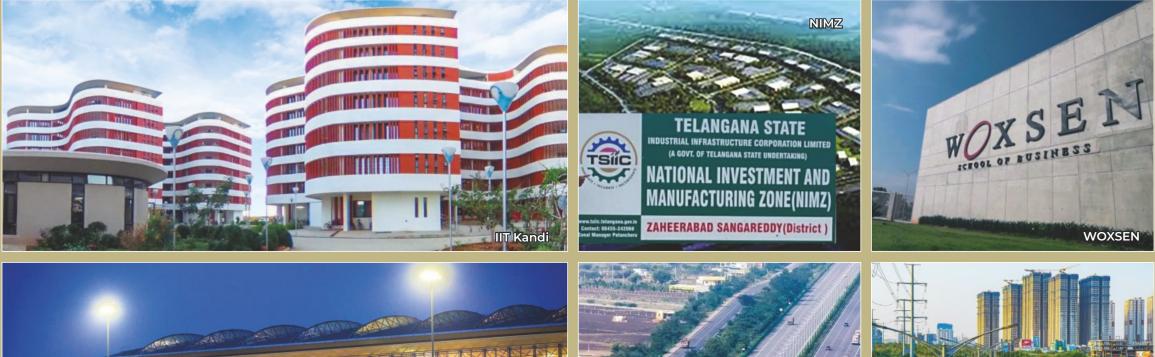

Significantly, the surrounding ambience of each dedicated plot is pinned amid the most vibrant terrains in west Hyderabad. For instance, companies like Microsoft, ISB, TCS, Infosys, Pepsi Co., Aurobindo Pharma, KIRBY, MRF and more, are in close proximity, while the central government approved NIMZ project laid over 13,000 acres is near Zaheerabad, and these exceptional plots are close to the Regional Ring Road: RRR.

#### LOCATION HIGHLIGHTS

- Sangareddy which is an already developed town and district headquarters Very close to Indian Institute of Technology (IIT) Hyderabad Central Government approved NIMZ project in 13,000 acres near Zaheerabad Close to Microsoft, ISB, Infosys and TCS Very close to Pepsi Co., Aurobindo Pharma, KIRBY, MRF, Toshiba, PEBs Pennar
  - Very close to Regional Ring Road