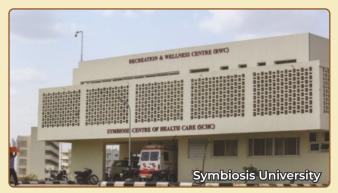

Nothing could be a better news when these attractive open plots lie close to the peripheries of the envisaged Asia's largest mixed development city to be created by My Home Group. Above all, National Remote Sensing Centre: NRSC, Symbiosis University, P&G, Johnson & Johnson, Amazon and many more giant players are orbited around these 'never-missed-out' prominent world standard plots at Sangem Cluster.