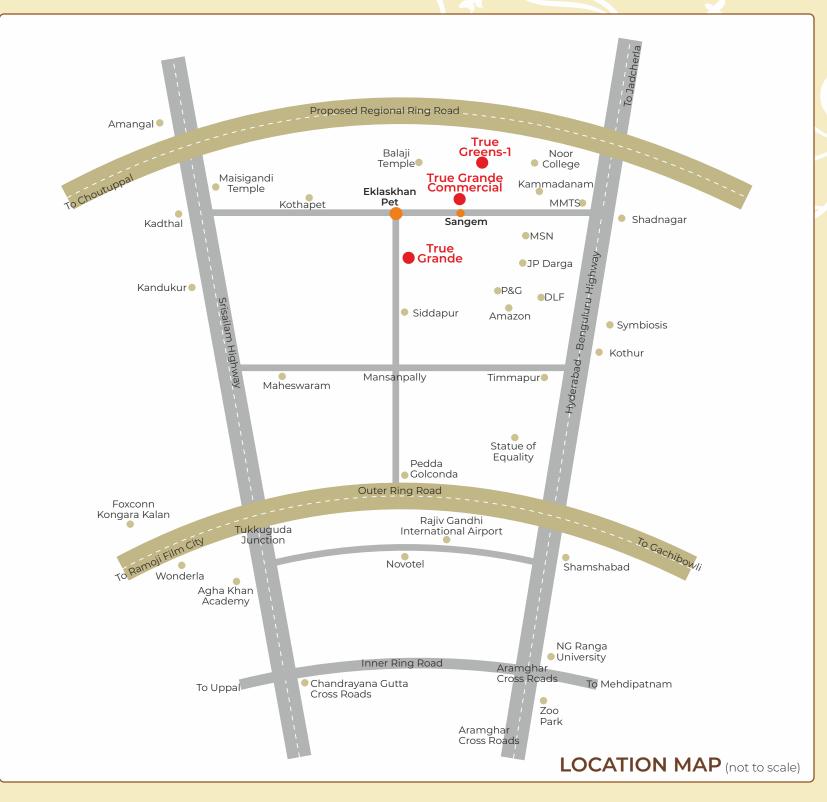

# SANGEM CLUSTER

The open plots under the aegis of

Sangem Cluster are strategically
situated in the close proximity of
renowned Sangem, Eklasampet and
Siddapur villages that are adopted by
the Superstar, Mahesh Babu. The plots
are pinned equi-distant to the fastest
growing corridors of Shamshabad,

Maheswaram, Shadnagar and Kadthal; and to the existing Outer Ring Road, and to the proposed Regional Ring Road.

Sangem Cluster plots are also at an equi-distance to the Hyderabad-Bengaluru National Highway #44 and to the Hyderabad-Srisailam Highway.
These best of the plots are also
surrounded by the aviation corridor to
its north, SEZ corridor to its west,
grand industrial corridor to the south
and the promising pharma corridor at
the east.

The explicit, exceptional plots at **BBG's Sangem Cluster** are in confluence with a sprawling 100 acres each, for both the domain names: **True Grande** and **True Greens-1**, while a vast 42 acres holds the name as **True Grande Commercial**. Come, explore!

Keeping in mind the realms of space and accentuated growth, the location would soon be the true next best place in the entire region of west Hyderabad. Factually, the plots are surrounded by world standard Statue of Equality, Chinna Jeeyar Swamy Hospitals and Institutes: JIVA and Kanha Shanti Vanam which is the Shri Ramchandra Mission.

Nothing could be a better news when these attractive open plots lie close to the peripheries of the envisaged Asia's largest mixed development city to be created by My Home Group. Above all, National Remote Sensing Centre: NRSC, Symbiosis University, P&G, Johnson & Johnson, Amazon and many more giant players are orbited around these 'never-missed-out' prominent world standard plots at Sangem Cluster.