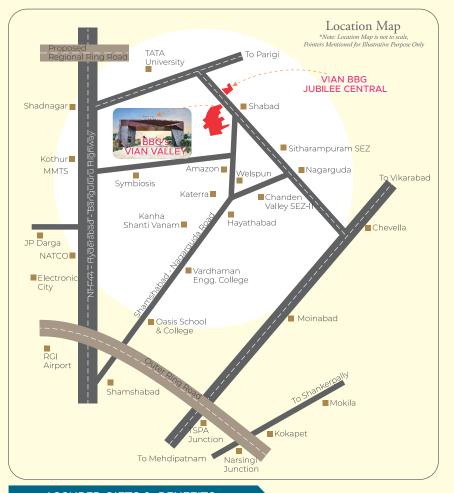

## **LOCATION HIGHLIGHTS**

- \* Located between [Outer Ring Road] & [Regional Ring Road]
- \* World class SEZS spread over approximately 5,000 acres with best-in- class mega projects viz.
- \* World's largest meditation centre: Kanha Shantivanam
- \* Swift SEZ growth corridors of Chandanavalli and Sitaramapur Government has envisaged to develop the area of investing 23,600 crores
- \* Vian Valley is an ideal investment destination surrounded by over 25,000 acres of green belt consisting of GO 111 and conservation zones